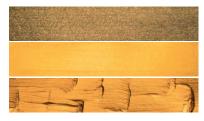

# **Lascaux Artist Metallics**

**197** Brilliant Silver PW20/PW6 PBk7

Examples of transparent, opaque and thick applications

4 \*\*\*

198 King's Gold PW20/PW6/PR101/PW15

Price series 4

\*\*\* excellent lightfastness

opaque

4 \*\*\*

4 \*\*\*

199 Sunshine Gold PW20/PW6/PR101/PW15

Conforms to the European Safety Norm EN71-3 (€ USA: conforms to ASTM D 4236. The brilliance of the Lascaux Artist Metallics does not reproduce well in this printing method.